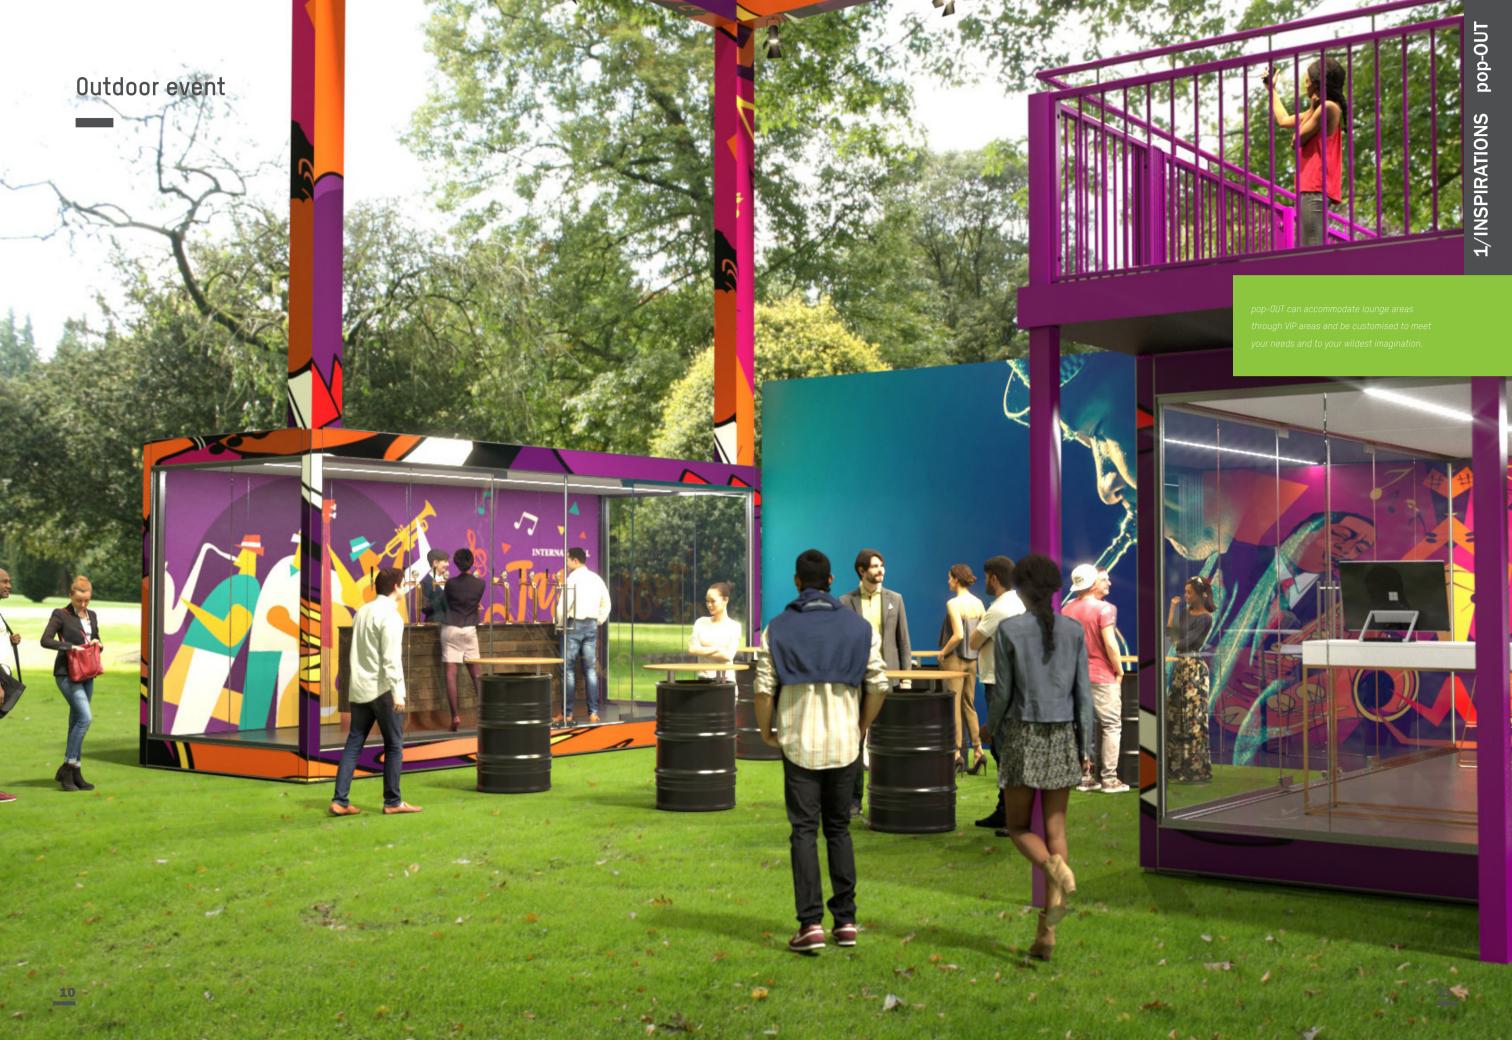

| 3                  |          |
|-----------------------------------------------------------|--------------------|----------|
| 1/INSPIRATIONS                                            |                    | <u>4</u> |
| Retail Office interior Outdoor event Product presentation | 6<br>8<br>10<br>12 |          |
| 2/STRUCTURE                                               |                    | 1        |
| Advantages Technical details                              | 16<br>18           |          |
| 3/MODULARITY                                              |                    | 2        |
| Design freedom                                            | 22                 |          |
| 8 beMatrix principles                                     | 24                 |          |

















# Advantages

#### FLAT PACKED OR PREBUILT

pop-OUT can be transported flat packed to **save space** or prebuilt for **fast setup** on site.

#### LEVEL IT UP

Every corner has a hatch so you can place the pop-OUT level, wherever you want.

#### BEMATRIX DIMENSIONS

As with our other products, you can finish your pop-OUT with 3mm panels or SEG textile that fit the standard b62 frames.

#### DOUBLE DOOR

pop-OUT is delivered with a standard double door and lock.

#### TRACK LIGHT

Lighting the interior is easy with the beMatrix **Track Light System**.















# Technical details



#### RT NR.

450 001 TG

............

6208 x 2423 x 3010 mm

IMENSIONS INSIDE:

5960 x 2170 x 2480 mm

DLOUR:

RAL 9006

PTIONAL -

- Glass sections
- Double door



You're not limited with pop-OUT.