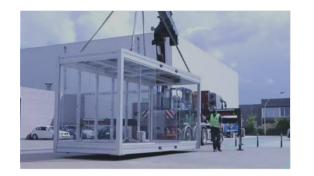

#### FLAT PACKED OR PREBUILT

pop-OUT can be transported flat packed to **save space** or prebuilt for **fast setup** on site.