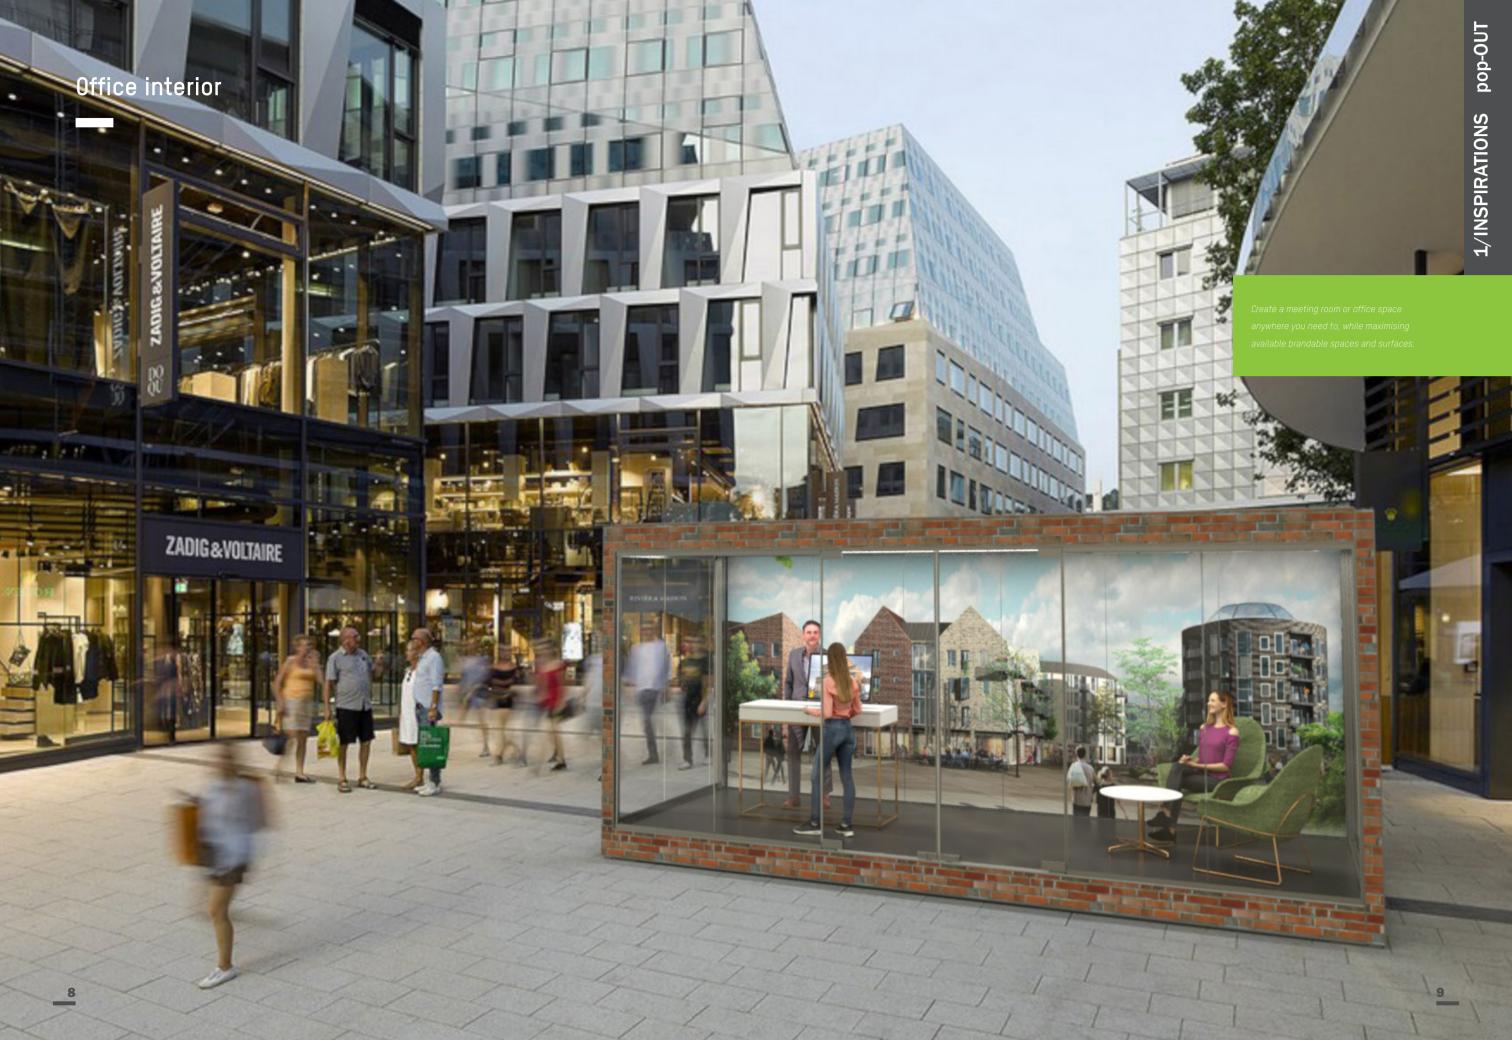

| 3                  |          |
|-----------------------------------------------------------|--------------------|----------|
| 1/INSPIRATIONS                                            |                    | <u>4</u> |
| Retail Office interior Outdoor event Product presentation | 6<br>8<br>10<br>12 |          |
| 2/STRUCTURE                                               |                    | 1        |
| Advantages Technical details                              | 16<br>18           |          |
| 3/MODULARITY                                              |                    | 2        |
| Design freedom                                            | 22                 |          |
| 8 beMatrix principles                                     | 24                 |          |

















# Advantages

#### FLAT PACKED OR PREBUILT

pop-OUT can be transported flat packed to **save space** or prebuilt for **fast setup** on site.

#### LEVEL IT UP

Every corner has a hatch so you can place the pop-OUT level, wherever you want.

#### BEMATRIX DIMENSIONS

As with our other products, you can finish your pop-OUT with 3mm panels or SEG textile that fit the standard b62 frames.

#### DOUBLE DOOR

pop-OUT is delivered with a standard double door and lock.

#### TRACK LIGHT

Lighting the interior is easy with the beMatrix **Track Light System**.















# Technical details



#### RT NR.

450 001 TG

............

6208 x 2423 x 3010 mm

IMENSIONS INSIDE:

5960 x 2170 x 2480 mm

DLOUR:

RAL 9006

PTIONAL -

- Glass sections
- Double door



You're not limited with pop-OU