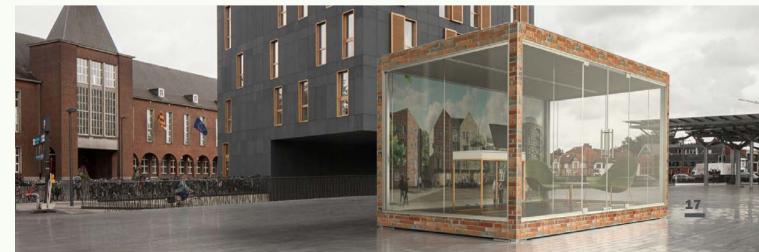

| 2        |
| Design freedom                                            | 22                 |          |
| 8 beMatrix principles                                     | 24                 |          |

















# Advantages

#### FLAT PACKED OR PREBUILT

pop-OUT can be transported flat packed to **save space** or prebuilt for **fast setup** on site.

#### LEVEL IT UP

Every corner has a hatch so you can place the pop-OUT level, wherever you want.

#### BEMATRIX DIMENSIONS

As with our other products, you can finish your pop-OUT with 3mm panels or SEG textile that fit the standard b62 frames.

#### DOUBLE DOOR

pop-OUT is delivered with a standard double door and lock.

#### TRACK LIGHT

Lighting the interior is easy with the beMatrix **Track Light System**.















# Technical details



#### RT NR.

450 001 TG

............

6208 x 2423 x 3010 mm

IMENSIONS INSIDE:

5960 x 2170 x 2480 mm

DLOUR:

RAL 9006

PTIONAL -

- Glass sections
- Double door



You're not limited with pop-OUT. Dare to dream big and connect multiple cubes to create one large space.







#### GOOD TO KNOW

- The pop-OUT is delivered **without electrical wiring**. The structure has the necessary holes and space to offer full flexibility in where you place wiring in the floorplate, beams and ceiling plate. Create a perfect finish with beMatrix frames or panels and textiles.
- Whether you order glass sections, the glass needs to be reinforced for outdoor use and have a thickness of 12 mm.
- The pop-OUT is delivered with a **double layer wooden floor** with a total thickness of