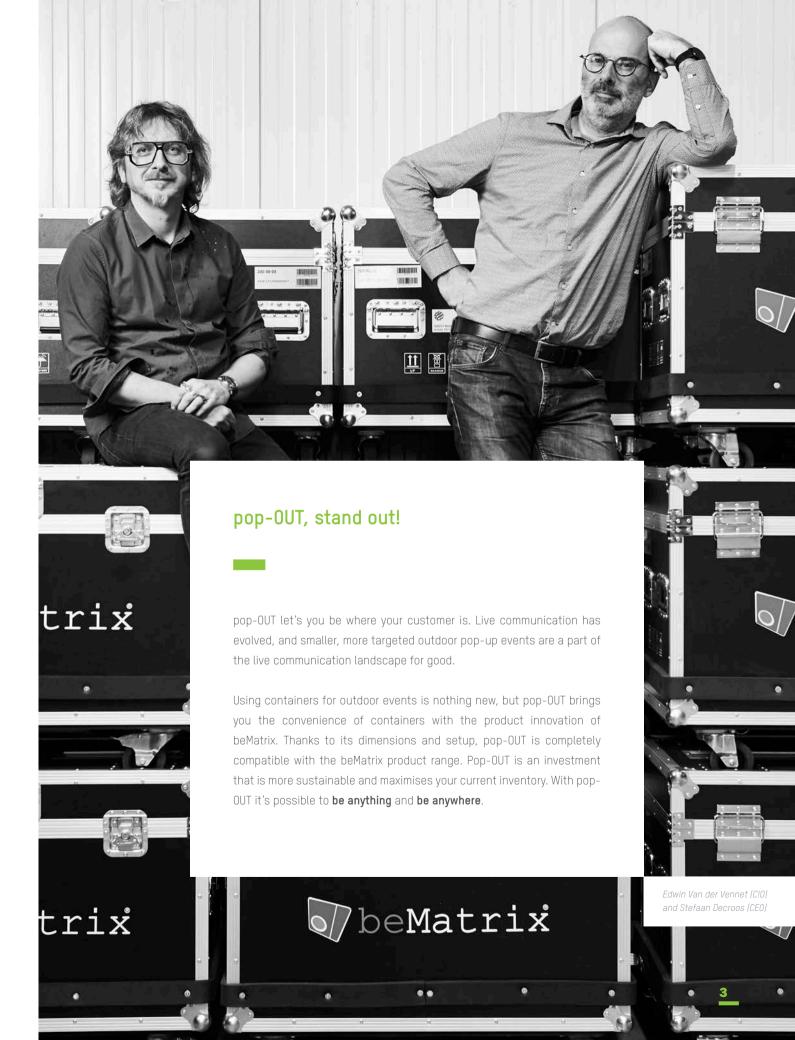

| 3                  |          |
|-----------------------------------------------------------|--------------------|----------|
| 1/INSPIRATIONS                                            |                    | <u>4</u> |
| Retail Office interior Outdoor event Product presentation | 6<br>8<br>10<br>12 |          |
| 2/STRUCTURE                                               |                    | 1        |
| Advantages Technical details                              | 16<br>18           |          |
| 3/MODULARITY                                              |                    | 2        |
| Design freedom                                            | 22                 |          |
| 8 beMatrix principles                                     | 24                 |          |

















# Advantages

#### FLAT PACKED OR PREBUILT

pop-OUT can be transported flat packed to **save space** or prebuilt for **fast setup** on site.

#### LEVEL IT UP

Every corner has a hatch so you can place the pop-OUT level, wherever you want.

#### BEMATRIX DIMENSIONS

As with our other products, you can finish your pop-OUT with 3mm panels or SEG textile that fit the standard b62 frames.

#### DOUBLE DOOR

pop-OUT is delivered with a standard double door and lock.

#### TRACK LIGHT

Lighting the interior is easy with the beMatrix **Track Light System**.















# Technical details



#### RT NR.

450 001 TG

............

6208 x 2423 x 3010 mm

IMENSIONS INSIDE:

5960 x 2170 x 2480 mm

DLOUR:

RAL 9006

PTIONAL -

- Glass sections
- Double door



You're not limited with