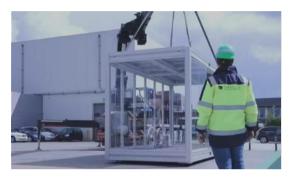

#### FLAT PACKED OR PREBUILT

pop-OUT can be transported flat packed to **save space** or prebuilt for **fast setup** on site.