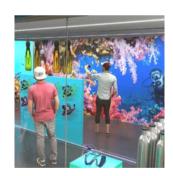

#### **LEDSKIN®**

The interior of pop-OUT perfectly integrates LEDskin®. Next to that, you are able to add LEDskin® behind the glass, pointing outwards. LEDskin® is available in 3 pixel pitches: 1.9, 2.5 and 3.1 mm. This guarantees optimal resolution, brightness, and responsivity. Create an **experience** inside the pop-OUT or **draw attention** using LEDskin®. Everything is possible.