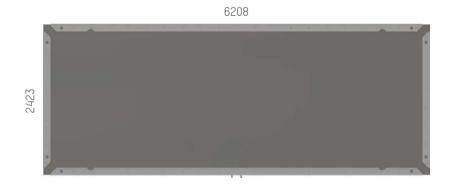

#### RT NR.

450 001 TG

............

6208 x 2423 x 3010 mm

IMENSIONS INSIDE:

5960 x 2170 x 2480 mm

DLOUR:

RAL 9006