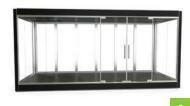

# Technical details

#### RT NR.

450 001 TG

............

6208 x 2423 x 3010 mm

IMENSIONS INSIDE:

5960 x 2170 x 2480 mm

DLOUR:

RAL 9006

#### DOUBLE DOOR CONFIGURATIONS

3

18