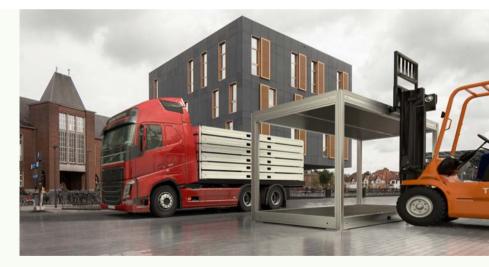

#### FLAT PACKED OR PREBUILT

pop-OUT can be transported flat packed to **save space** or prebuilt for **fast setup** on site.