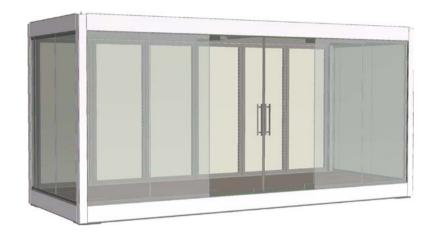

#### DOUBLE DOOR

pop-OUT is delivered with a standard double door and lock.

#### DOUBLE DOOR CONFIGURATIONS

3

18