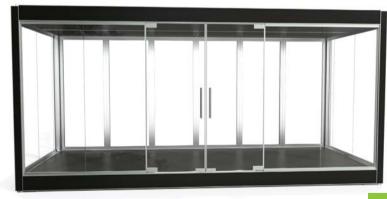

# Technical details

#### RT NR.

450 001 TG

............

6208 x 2423 x 3010 mm

IMENSIONS INSIDE:

5960 x 2170 x 2480 mm

DLOUR:

RAL 9006

#### DOUBLE DOOR CONFIGURATIONS

3

18