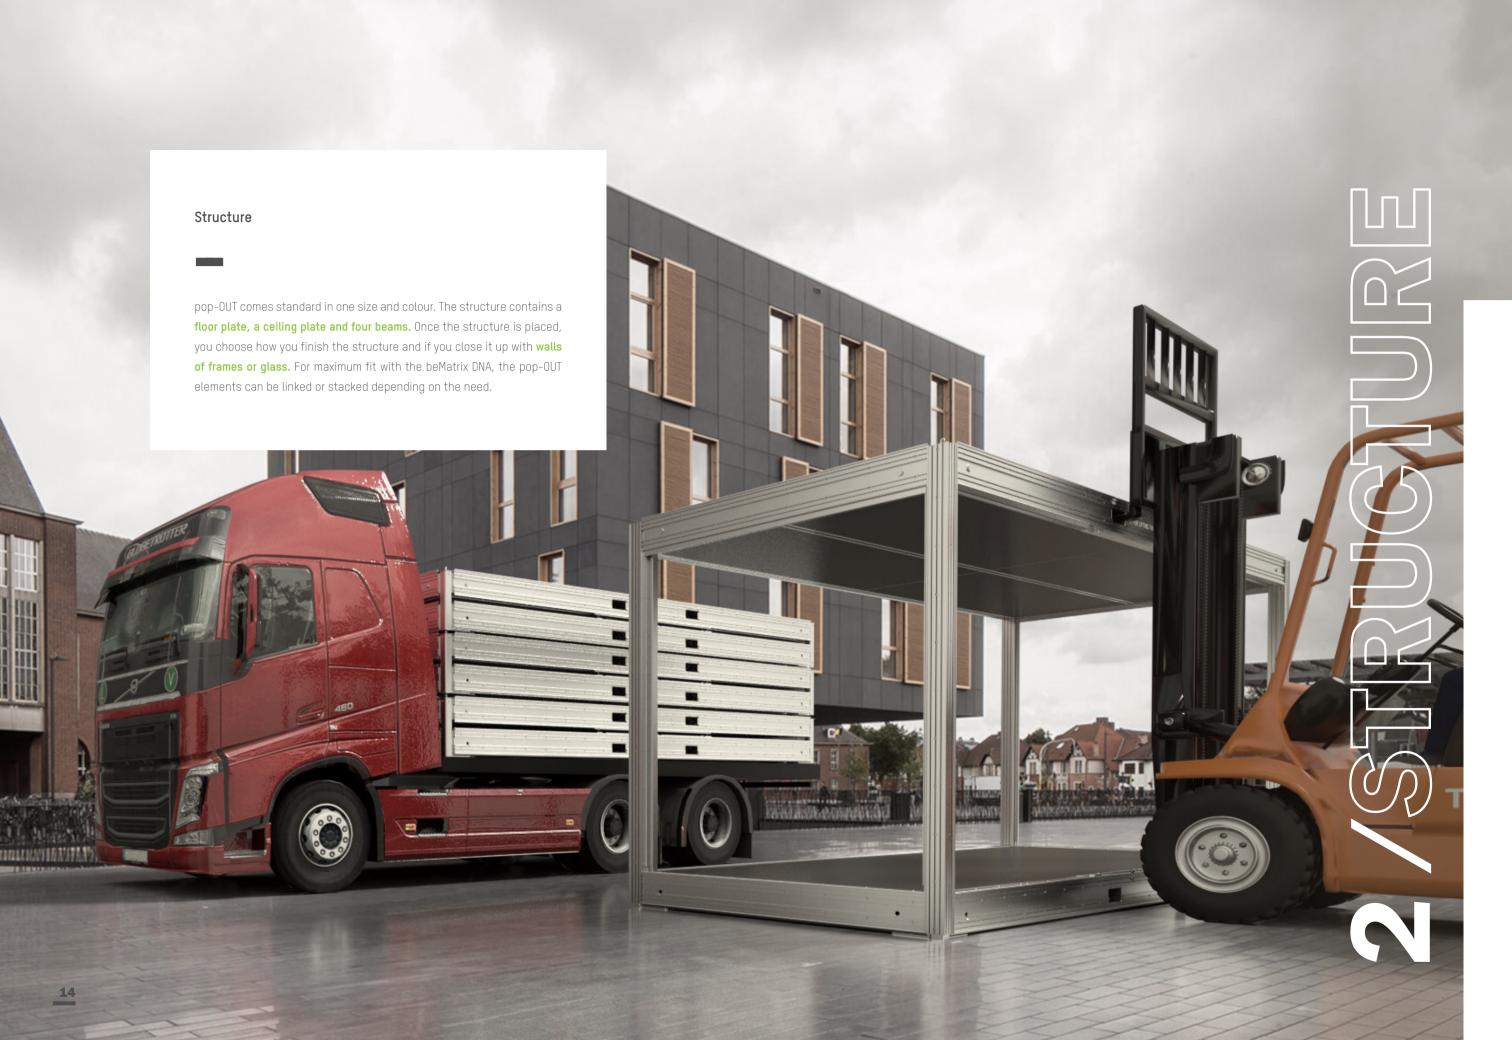

#### FLAT PACKED OR PREBUILT

pop-OUT can be transported flat packed to **save space** or prebuilt for **fast setup** on site.

#### LEVEL IT UP

Every corner has a hatch so you can place the pop-OUT level, wherever you want.

#### BEMATRIX DIMENSIONS

As with our other products, you can finish your pop-OUT with 3mm panels or SEG textile that fit the standard b62 frames.

#### DOUBLE DOOR

pop-OUT is delivered with a standard double door and lock.

#### TRACK LIGHT

Lighting the interior is easy with the beMatrix **Track Light System**.