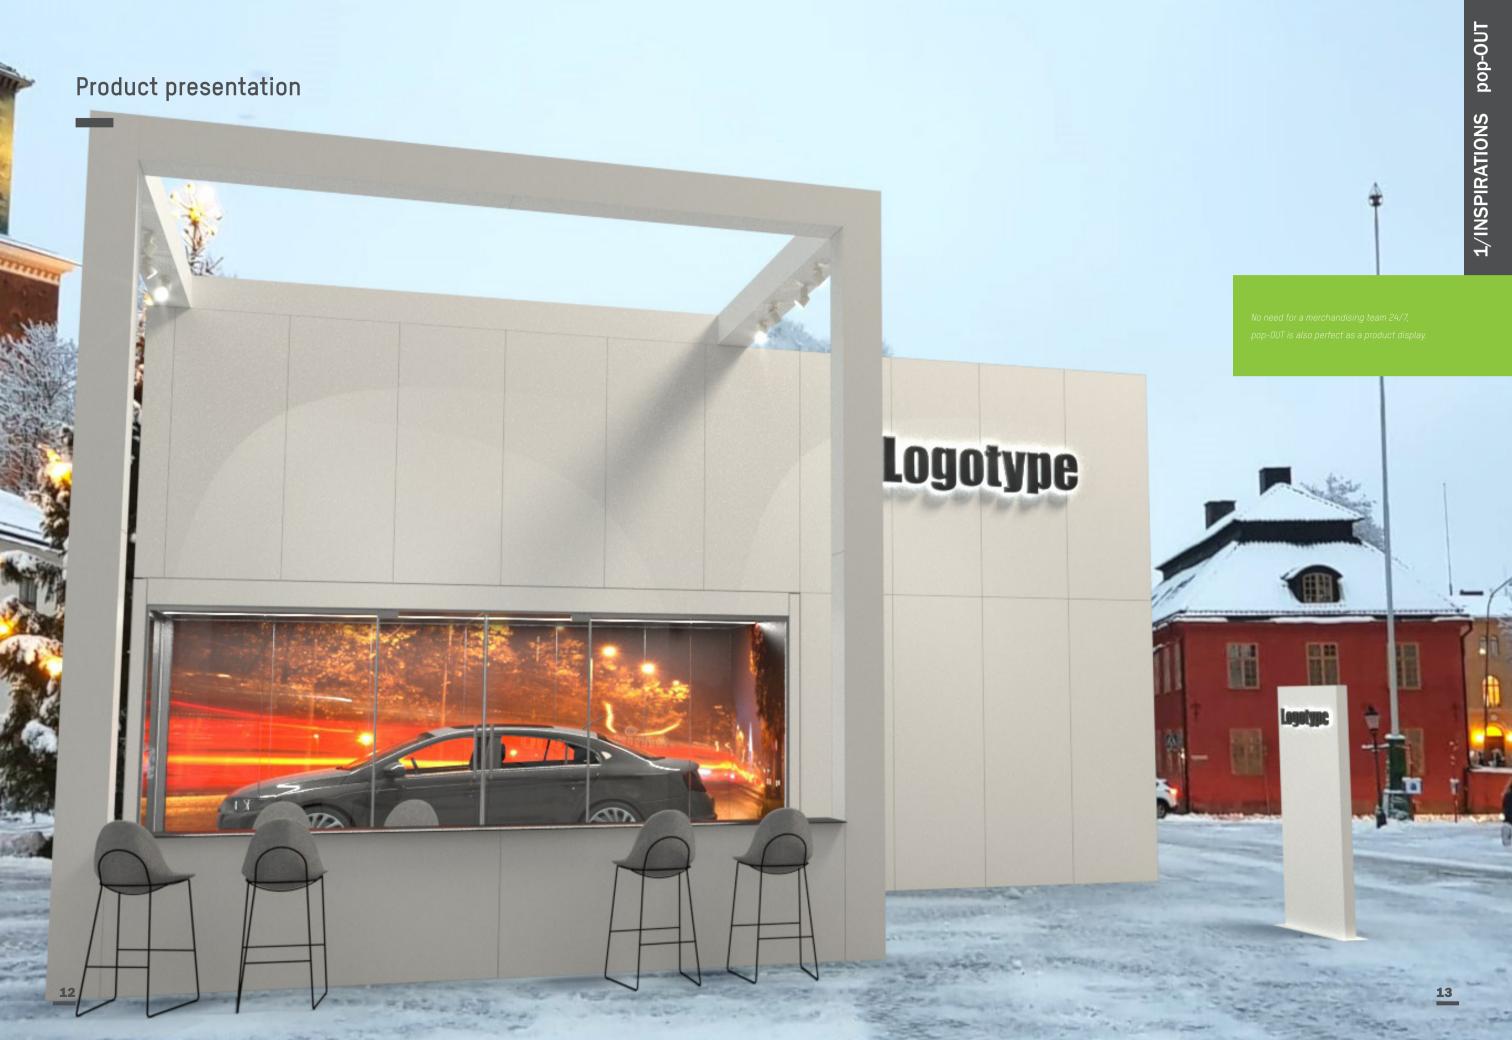

| 3                  |          |
|-----------------------------------------------------------|--------------------|----------|
| 1/INSPIRATIONS                                            |                    | <u>4</u> |
| Retail Office interior Outdoor event Product presentation | 6<br>8<br>10<br>12 |          |
| 2/STRUCTURE                                               |                    | 1        |
| Advantages Technical details                              | 16<br>18           |          |
| 3/MODULARITY                                              |                    | 2        |
| Design freedom                                            | 22                 |          |
| 8 beMatrix principles                                     | 24                 |          |

















# Advantages

#### FLAT PACKED OR PREBUILT

pop-OUT can be transported flat packed to **save space** or prebuilt for **fast setup** on site.

#### LEVEL IT UP

Every corner has a hatch so you can place the pop-OUT level, wherever you want.

#### BEMATRIX DIMENSIONS

As with our other products, you can finish your pop-OUT with 3mm panels or SEG textile that fit the standard b62 frames.

#### DOUBLE DOOR

pop-OUT is delivered with a standard double door and lock.

#### TRACK LIGHT

Lighting the interior is easy with the beMatrix **Track Light System**.















# Technical details



#### RT NR.

450 001 TG

............

6208 x 2423 x 3010 mm

IMENSIONS INSIDE:

5960 x 2170 x 2480 mm

DLOUR:

RAL 9006

PTIONAL -

- Glass sections
- Double door



You're not limited with pop-OUT. D