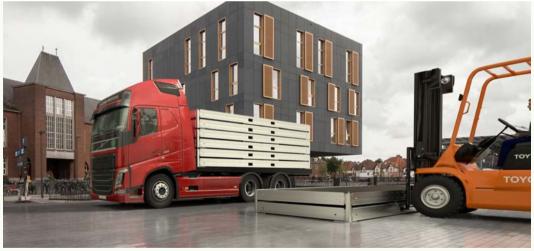

#### FLAT PACKED OR PREBUILT

pop-OUT can be transported flat packed to **save space** or prebuilt for **fast setup** on site.