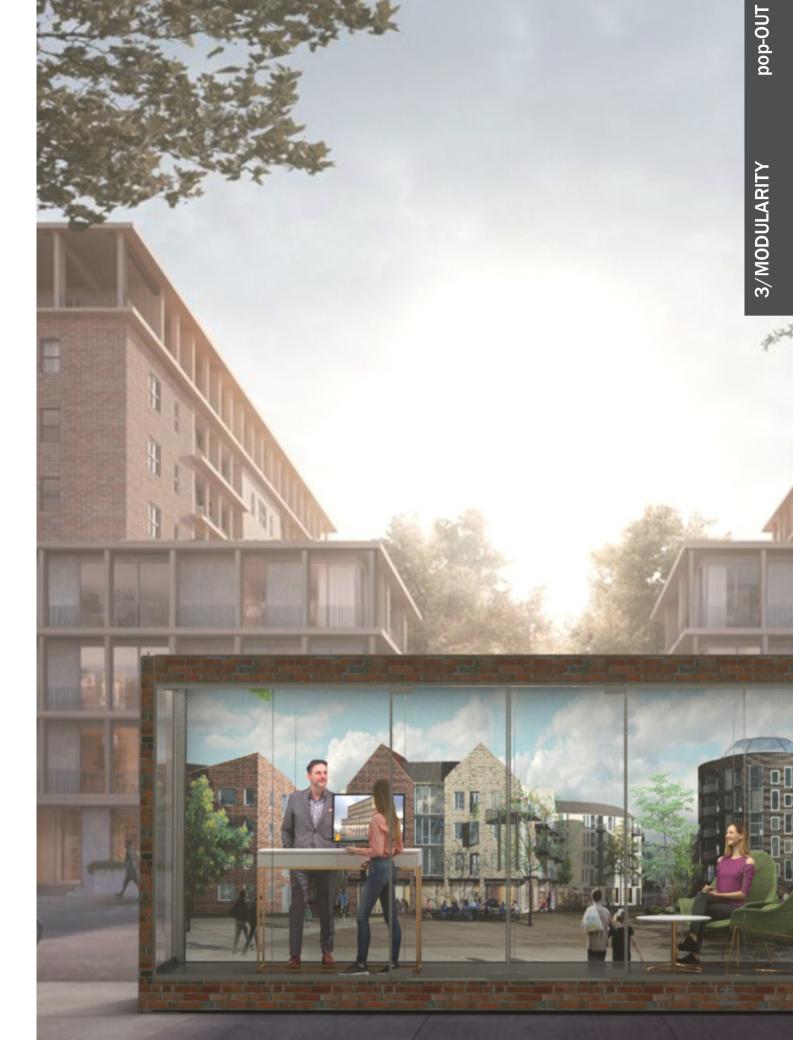

# Freedom to design

A beMatrix stand combines the benefits of a modular system with the possibilities of made-to-measure solutions. Almost any shape, contour and construction is conceivable and can easily be created. One single frame allows you to create all different kinds of stand concepts.