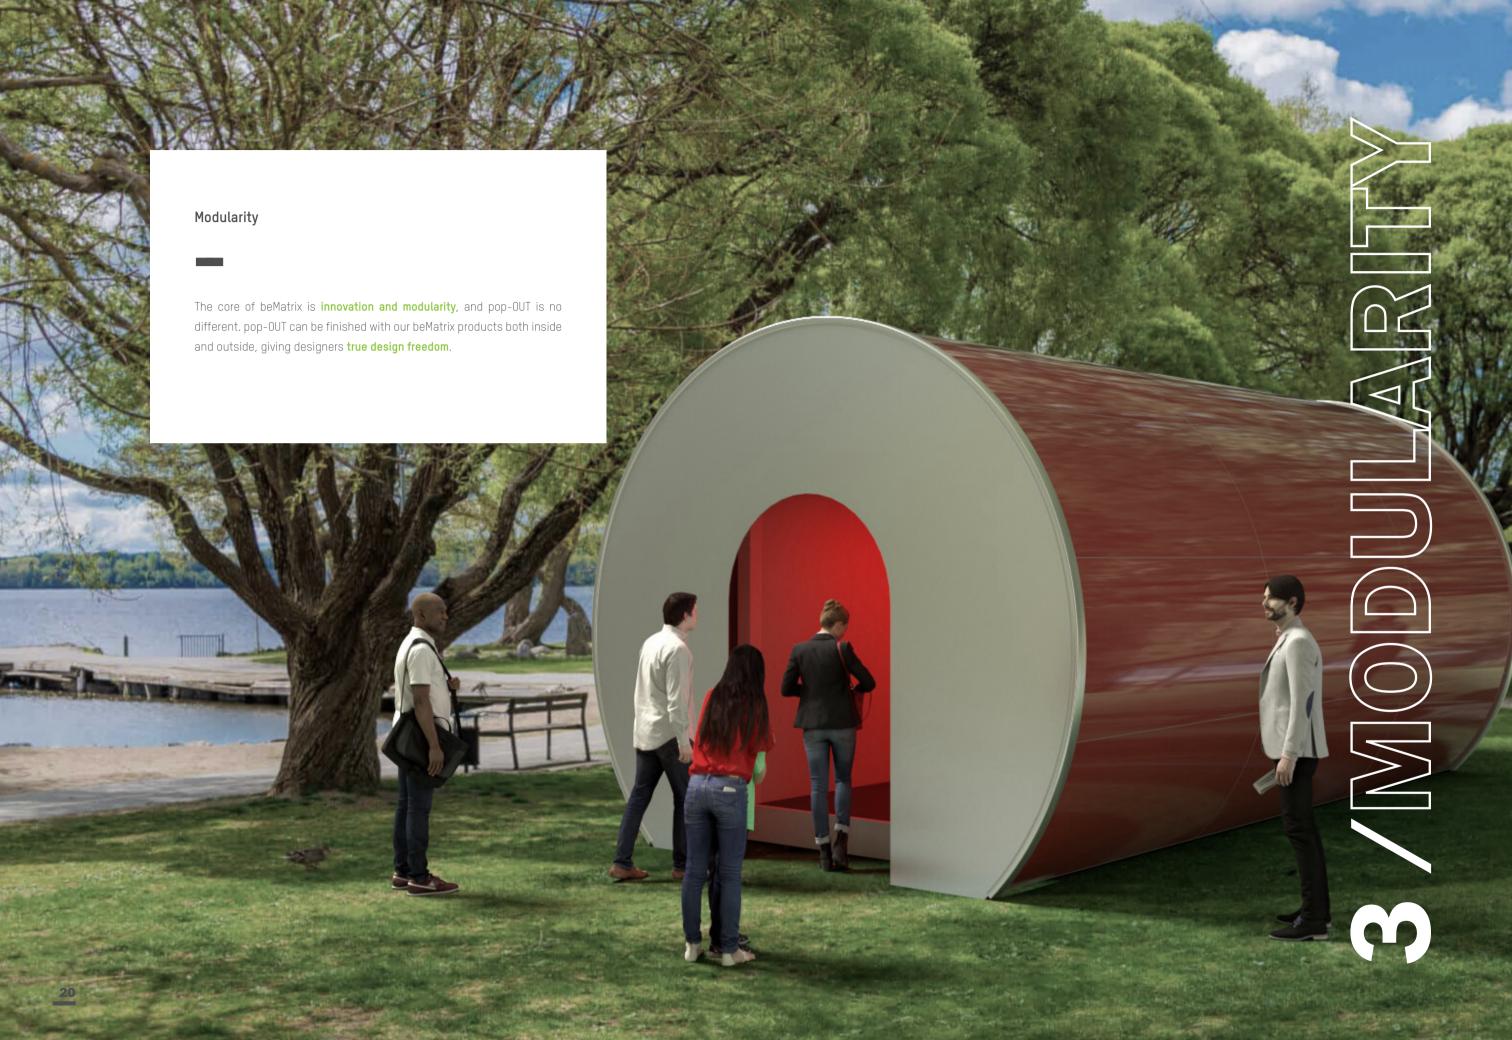

# 8 beMatrix principles

# Freedom to design

A beMatrix stand combines the benefits of a modular system with the possibilities of made-to-measure solutions. Almost any shape, contour and construction is conceivable and can easily be created. One single frame allows you to create all different kinds of stand concepts.