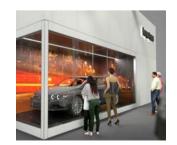

#### **LIGHTBOX**

**Light up your message** with a lightbox. beMatrix lightboxes integrate easily with our pop-OUT system without using any tools. You can choose between single-sided and double-sided lightboxes. The result is a sleek and flawless look.