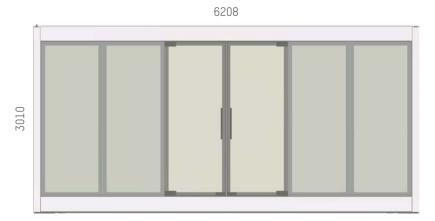

#### DOUBLE DOOR

pop-OUT is delivered with a standard double door and lock.

#### DOUBLE DOOR CONFIGURATIONS

3

18