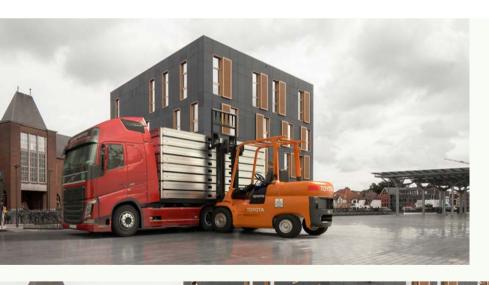

#### FLAT PACKED OR PREBUILT

pop-OUT can be transported flat packed to **save space** or prebuilt for **fast setup** on site.