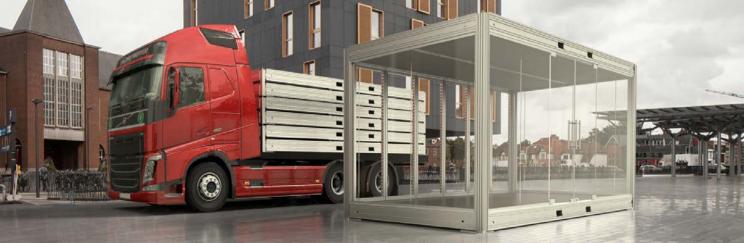

#### FLAT PACKED OR PREBUILT

pop-OUT can be transported flat packed to **save space** or prebuilt for **fast setup** on site.